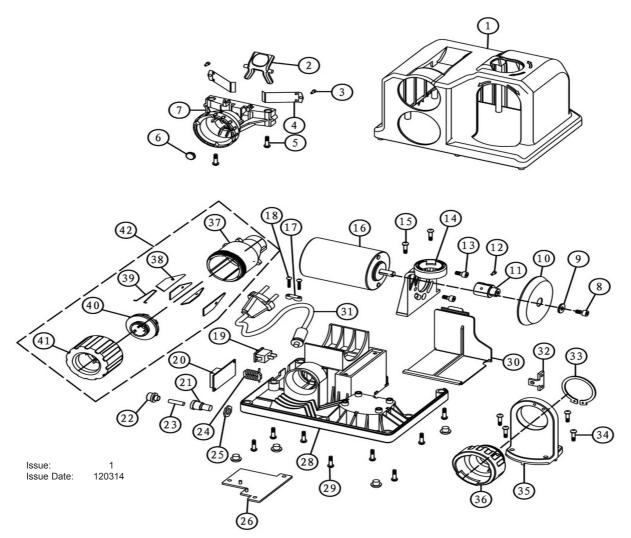

## **DRILL BIT SHARPENER - BENCH MOUNTING 80W**

MODEL: SMS2008

| ITEM | PART NO    | DESCRIPTION    | ITEM | PART NO    | DESCRIPTION                         |
|------|------------|----------------|------|------------|-------------------------------------|
| 1    | SMS2008.01 | TOP HOUSING    | 22   | SMS2008.22 | NUT FOR FUSE                        |
| 2    | SMS2008.02 | BUTTON         | 23   | SMS2008.23 | FUSE                                |
| 3    | SMS2008.03 | SCREW          | 24   | SMS2008.24 | INDUCTANCE                          |
| 4    | SMS2008.04 | SPRING PLATE   | 25   | SMS2008.25 | LOCKNUT                             |
| 5    | SMS2008.05 | SCREW          | 26   | SMS2008.26 | COVER                               |
| 6    | SMS2008.06 | TERMINAL       | 27   | SMS2008.27 | CUSHION                             |
| 7    | SMS2008.07 | FIXING SHELF   | 28   | SMS2008.28 | BASE                                |
| 8    | SMS2008.08 | SCREW          | 29   | SMS2008.29 | SCREW                               |
| 9    | SMS2008.09 | WASHER         | 30   | SMS2008.30 | DUST CAP                            |
| 10   | SMS2008.10 | GRINDING WHEEL | 31   | SMS2008.31 | POWER CORD                          |
| 11   | SMS2008.11 | CONNECTOR      | 32   | SMS2008.32 | CONNECTOR BOARD                     |
| 12   | SMS2008.12 | SCREW          | 33   | SMS2008.33 | CLAMP SPRING                        |
| 13   | SMS2008.13 | SCREW          | 34   | SMS2008.34 | SCREW                               |
| 14   | SMS2008.14 | POSITIONER     | 35   | SMS2008.35 | BRACKET                             |
| 15   | SMS2008.15 | SCREW          | 36   | SMS2008.36 | STAND SUPPORT                       |
| 16   | SMS2008.16 | MOTOR          | 37   | SMS2008.37 | POSITIONER FOR BLADE                |
| 17   | SMS2008.17 | WIRE RETAINER  | 38   | SMS2008.38 | BLADE HOLDER                        |
| 18   | SMS2008.18 | SCREW          | 39   | SMS2008.39 | STEEL SPRING                        |
| 19   | SMS2008.19 | SWITCH         | 40   | SMS2008.40 | TRANSITION TUBE                     |
| 20   | SMS2008.20 | PCB            | 41   | SMS2008.41 | LOCKNUT                             |
| 21   | SMS2008.21 | FUSE BLOCK     | 42   | SMS2008.42 | HOLD ACCESSORY (inc 35,36,37,38,39) |
|      |            |                |      |            |                                     |