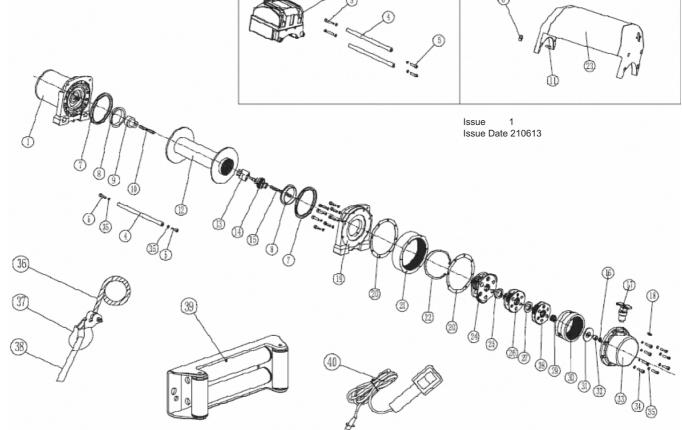

## PARTS LIST FOR; SELF RECOVERY WINCH LINE PULL 12V MODELS: SRW2720, SRW4300, SRW5450.

| <u>ITEM</u> | PART NO.   | <u>DESCRIPTION</u>                | I <u>TEM</u> | PART NO.   | DESCRIPTION                            |
|-------------|------------|-----------------------------------|--------------|------------|----------------------------------------|
| 1           | SRW5450.01 | MOTOR ASSEMBLY (FOR SRW5450)      | 22           | SRW5450.22 | RETAINING RING                         |
| 1           | SRW4300.01 | MOTOR ASSEMBLY (FOR SRW4300)      | 24           | SRW5450.24 | STAGE PLANETARY GEAR ASS'Y             |
| 1           | SRW2720.01 | MOTOR ASSEMBLY (FOR SRW2720)      | 25           | SRW5450.25 | REDUCE WASHER (RUBBER)                 |
| 2           | SRW5450.02 | CONTROL BOX (FOR SRW4300/SRW5450) | 26           | SRW5450.26 | STAGE PLANETARY GEAR ASS'Y             |
| 3           | SRW5450.03 | HEX SOCKET CAP SCREW (M6x35)      | 27           | SRW5450.27 | REDUCE WASHER (RUBBER)                 |
|             |            | (FOR SRW4300/SRW5450).            | 28           | SRW5450.28 | STAGE PLANETARY GEAR ASS'Y             |
| 4           | SRW5450.04 | CLUTCH BAR (FOR SRW4300/SRW5450)  | 29           | SRW5450.29 | STAGE GEAR (1st)                       |
| 5           | SRW5450.05 | HEX SOCKET CAP SCREW (M6x25)      | 30           | SRW5450.30 | GEAR RING (1st & 2nd)                  |
|             |            | (FOR SRW4300/SRW5450).            | 31           | SRW5450.31 | RUDUCE WASHER (RUBBER)                 |
| 6           | SRW5450.06 | NUT (M6)                          | 32           | SRW5450.32 | SLIDE BEARING                          |
| 7           | SRW5450.07 | SEAL RING                         | 33           | SRW5450.33 | GEARBOX BODY                           |
| 8           | SRW5450.08 | SLIDE BEARING                     | 34           | SRW5450.34 | HEX SOCKET CAP SCREW (M6x25)           |
| 9           | SRW5450.09 | SHAFT-CONNECTOR                   | 35           | SRW5450.35 | SPRING WASHER                          |
| 10          | SRW5450.10 | HEX SHAFT                         | 36           | SRW5450.DR | DYNEEMA ROPE 9MM X 26M                 |
| 11          | SRW5450.11 | HEX SOCKET CAP SCREW (M6x25)      |              |            | (FOR SRW4300/SRW5450).                 |
| 12          | SRW5450.12 | DRUM                              | 36           | SRW5450.WR | WIRE ROPE 9.2MM X 26M                  |
| 13          | SRW5450.13 | BRAKE COUPLING                    |              |            | (FOR SRW4300/SRW5450).                 |
| 14          | SRW5450.14 | BRAKE ASSEMBLY                    | 36           | SRW2720.DR | DYNEEMA ROPE 7.2MM X 32M (FOR SRW2720) |
| 15          | SRW5450.15 | HEX SHAFT (B)                     | 36           | SRW2720.WR | WIRE ROPE 7.2MM X 32M (FOR SRW2720)    |
| 16          | SRW5450.16 | REDUCE WASHER (RUBBER)            | 37           | WH.02      | WINCH HOOK 5/16 (FOR SRW2720)          |
| 17          | SRW5450.17 | CLUTCH                            | 37           | WH.03      | WINCH HOOK 3/8"                        |
| 18          | SRW5450.18 | HEX SOCKET SET SCREW (M4x8)       |              |            | (FOR SRW4300/SRW5450).                 |
| 19          | SRW5450.19 | GEARBOX FRAME                     | 38           | SRW5450.38 | HAND SAVER                             |
| 20          | SRW5450.20 | SEAL                              | 39           | SRW5450.39 | FAIR LEAD                              |
| 21          | SRW5450.21 | STAGE GEAR RING (3rd)             | 40           | SRW5450.40 | REMOTE CONTROL                         |
|             |            |                                   | 41           | SRW5450.41 | HARDWARE KIT                           |