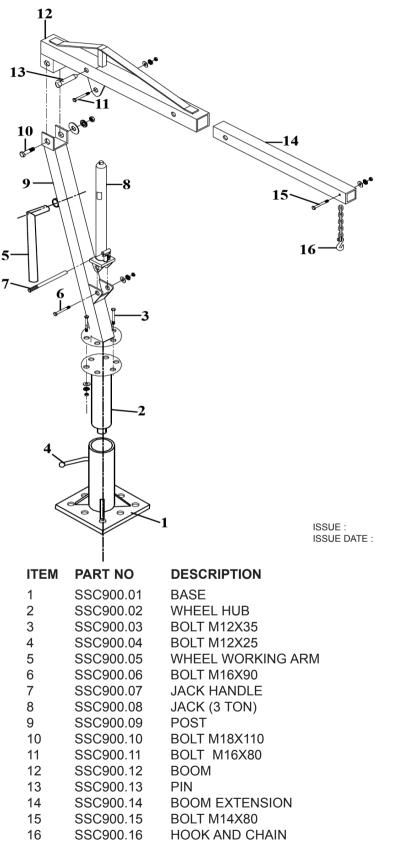

PARTS FOR : STATIC MOUNTED CRANE 900KG MODEL : SSC900

20/05/13

NOTE: It is our policy to continually improve products and as such we reserve the right to alter data, specifications and component parts without prior notice. IMPORTANT: No liability is accepted for incorrect use of product.