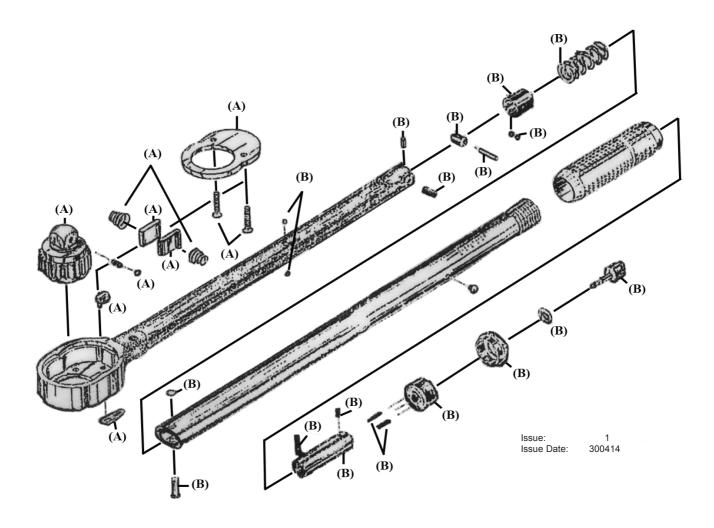

PARTS FOR: TORQUE WRENCH MICROMETER STYLE 3/8"Sq Dr 2-24Nm/1.47-17.70lb.ft MODEL: STW1012

| ITEM | PART NO    | DESCRIPTION |
|------|------------|-------------|
| A    | STW1012.RK | REPAIR KIT  |
| В    | STW1012.RB | REPAIR BAG  |