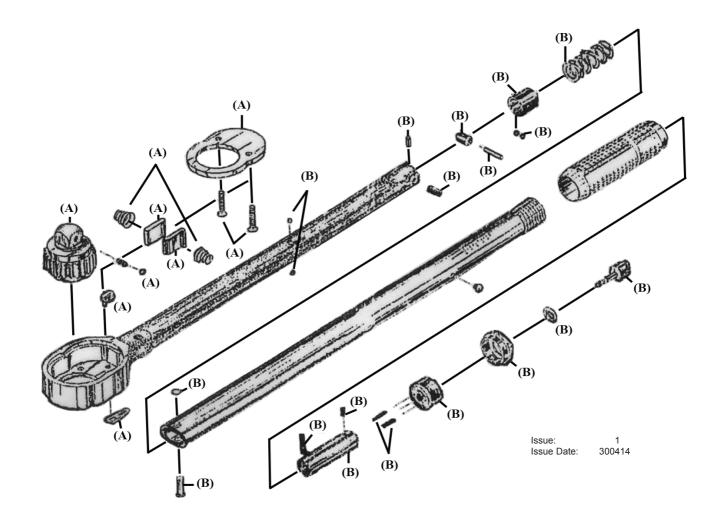

PARTS FOR:

TORQUE WRENCH MICROMETER STYLE 3/4"Sq Dr 70-420Nm/52-310lb.ft

MODEL: STW103

**DESCRIPTION ITEM PART NO** STW103.RK REPAIR KIT В STW103.RB REPAIR BAG

**NOTE:** It is our policy to continually improve products and as such we reserve the right to alter data, specifications and component parts without prior notice. **IMPORTANT:** No liability is accepted for incorrect use of product.