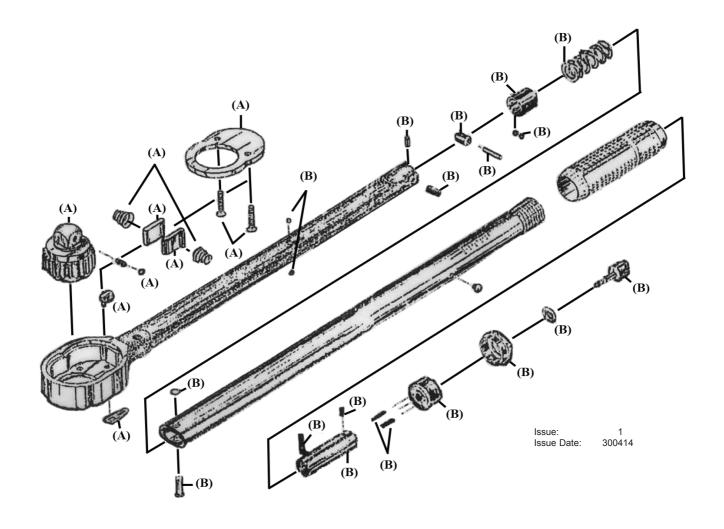

PARTS FOR:

TORQUE WRENCH MICROMETER STYLE 3/4"Sq Dr 140-700Nm/103-516lb.ft

MODEL: STW104

**DESCRIPTION ITEM PART NO** STW104.RK2 REPAIR KIT В STW104.RB REPAIR BAG

**NOTE:** It is our policy to continually improve products and as such we reserve the right to alter data, specifications and component parts without prior notice. **IMPORTANT:** No liability is accepted for incorrect use of product.