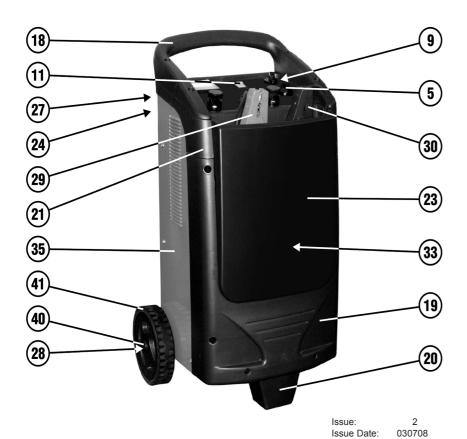

## STARTER / CHARGER 1000/120Amp 12/24V 415v/3ph MODEL: SUPERSTART1020.V3

ITEM

PART NO

1 OF 2

| 39 120.990439 Cable<br>40 120/322102 Plug,<br>41 120/322201 Whee |
|------------------------------------------------------------------|
|------------------------------------------------------------------|

| 2  | 120/112131 | Rectifier (Pts/240)       |
|----|------------|---------------------------|
| 3  | 120/112165 | Card                      |
|    | 120/112182 | Protection, Rectifier     |
| ;  | 120/112296 | Knob, Timer               |
| ;  | 120/122400 | Switch, White Rocker      |
| ,  | 120/122432 | Fuse (250V , 630Amp)      |
| 3  | 120/122525 | Thermostat                |
| )  | 120/122649 | Switch (Sch 0814/7497)    |
| 0  | 120/122694 | Contactor                 |
| 1  | 120/122725 | Switch, Green Rocker      |
| 2  | 120.122796 | Thermostat                |
| 3  | 120/123993 | Cable, Remote Control     |
| 4  | 120/132244 | Mains Cable               |
| 5  | 120/152134 | Ammeter                   |
| 6  | 120/164270 | Transformer, Auxiliary    |
| 7  | 120/164748 | Transformer               |
| 8  | 120.312399 | Handle                    |
| 9  | 120.322796 | Front Panel               |
| 20 | 120.322798 | Foot                      |
| 21 | 120.322799 | Frame                     |
| 22 | 120.322901 | Switch Knob               |
| 23 | 120.362034 | Clamp Holder              |
| 24 | 120.483899 | Fuse Holder Box           |
| 25 | 120.980528 | Diaphragm                 |
| 26 | 120.645343 | Bottom                    |
| 27 | 120.650557 | Fuse Cover                |
| 28 | 120.681055 | Wheel Axle                |
| 9  | 120.712025 | Positive Clamp            |
| 80 | 120.712026 | Negative Clamp            |
| 31 | 120/802131 | Fuse 100 Amp (pack of 10) |
| 32 | 120.980037 | Fuse Holder Clamp         |
| 3  | 120.713121 | Cable 25Mmq 2.5M          |
| 14 | 120.713120 | Cable 25Mmq 3M            |
| 5  | 120.980487 | Back Panel                |
| 6  | 120.980489 | Dashboard                 |
| 37 | 120/990162 | Terminal Complete         |
| 88 | 120/990163 | Insulating Washers        |
| 9  | 120.990439 | Cable Bushing Kit         |
| 0  | 120/322102 | Plug, Wheel Retainer      |
| 1  | 120/322201 | Wheel                     |
|    |            |                           |