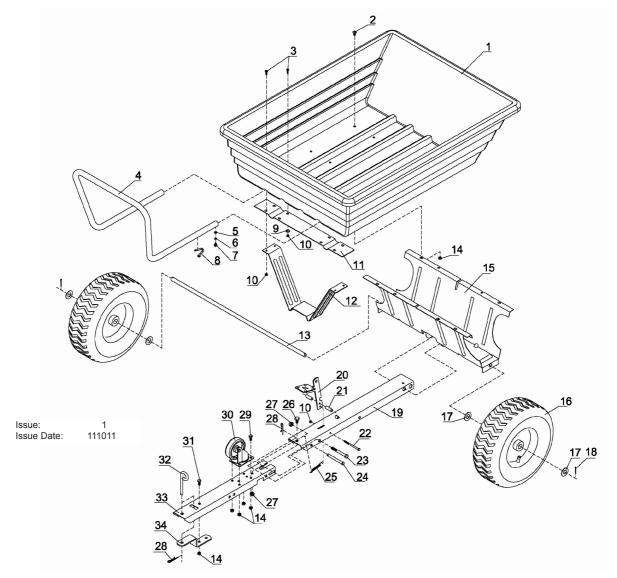

PARTS FOR:

**TRAILER / HAND CART 300kg** 

MODEL: TBB300

| ITEM | PART NO   | DESCRIPTION             | ITEM | PART NO   | DESCRIPTION       |
|------|-----------|-------------------------|------|-----------|-------------------|
| 1    | TBB300.01 | POLY TRAY               | 18   | TBB300.18 | COTTER PIN 3x25   |
| 2    | TBB300.02 | SCREW (M8x16)           | 19   | TBB300.19 | REAR TONGUE       |
| 3    | TBB300.03 | SCREW (M6x16)           | 20   | TBB300.20 | FOOT PEDAL        |
| 4    | TBB300.04 | HANDLE                  | 21   | TBB300.21 | SPACER            |
| 5    | TBB300.05 | FLAT WASHER (6mm)       | 22   | TBB300.22 | HEX BOLT (M6x90)  |
| 6    | TBB300.06 | LOCK WASHER (6mm)       | 23   | TBB300.23 | HEX BOLT (M10x95) |
| 7    | TBB300.07 | FLANGE SCREW (ST6.3x13) | 24   | TBB300.24 | PIN (13x98)       |
| 8    | TBB300.08 | PIN                     | 25   | TBB300.25 | EXTENSION SPRING  |
| 9    | TBB300.09 | BIG FLAT WASHER (6mm)   | 26   | TBB300.26 | HEX BOLT (M10x20) |
| 10   | TBB300.10 | LOCK NUT (M6)           | 27   | TBB300.27 | LOCK NUT (M10)    |
| 11   | TBB300.11 | LATCH STAND PLATE       | 28   | TBB300.28 | R-PIN 3x55        |
| 12   | TBB300.12 | LATCH STAND BRACKET     | 29   | TBB300.29 | HEX BOLT (M8x16)  |
| 13   | TBB300.13 | AXLE                    | 30   | TBB300.30 | SWIVEL CASTOR 4"  |
| 14   | TBB300.14 | LOCK NUT (M8)           | 31   | TBB300.31 | HEX BOLT (M8x20)  |
| 15   | TBB300.15 | WHEEL AXLE SUPPORT      | 32   | TBB300.32 | HITCH PIN         |
| 16   | TBB300.16 | WHEEL                   | 33   | TBB300.33 | FRONT TONGUE      |
| 17   | TBB300.17 | FLAT WASHER (16mm)      | 34   | TBB300.34 | HITCH BRACKET     |