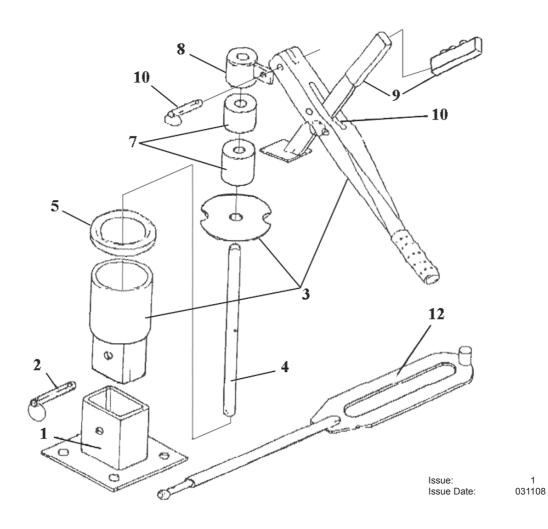

PARTS FOR: MINI TYRE CHANGER MODEL: **TC967** 

| ITEM | PART NO  | DESCRIPTION           |
|------|----------|-----------------------|
| 1    | TC967.01 | BASE                  |
| 2    | TC967.02 | RETAINING PIN         |
| 3    | TC967.03 | ALUMINIUM HANDLE SET  |
| 4    | TC967.04 | POLE                  |
| 5    | TC967.05 | RUBBER SEAL           |
| 7    | TC967.07 | PRESSURE PAD          |
| 8    | TC967.08 | SCREW CAP             |
| 9    | TC967.09 | HANDLE (c/w HANDGRIP) |
| 10   | TC967.10 | RETAINING PIN         |
| 12   | TC967.12 | POLE                  |