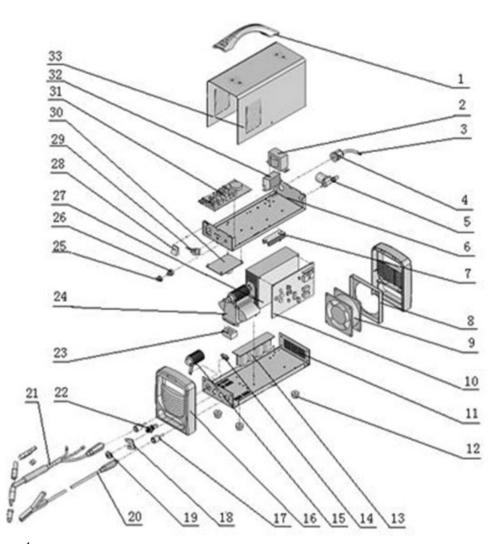

## PARTS FOR : **TIG/MMA INVERTER WELDER 160AMP 230V** MODEL : TIG160S

ISSUE : ISSUE DATE :

27/06/13

| ITEM | PART NO    | DESCRIPTION              | ITEM | PART NO    | DESCRIPTION             |
|------|------------|--------------------------|------|------------|-------------------------|
| 1    | TIG200S.01 | TOP HANDLE               | 18   | TIG200S.18 | TIG CONTROL WIRE        |
| 2    | TIG200S.02 | CONTROL TRANSFORMER      | 19   | TIG200S.19 | WIRE GRIP               |
| 3    | TIG200S.03 | POWER CABLE              | 20   | TIG200S.20 | EARTH CLAMP (c/w CABLE) |
| 4    | TIG200S.04 | CABLE GRIP               | 21   | TIG200S.21 | TIG TORCH               |
| 5    | TIG200S.05 | GAS VALVE                | 22   | TIG200S.22 | CONNECTOR (ARGON)       |
| 6    | TIG200S.06 | MIDDLE PANEL             | 23   | TIG200S.23 | CAPACITOR               |
| 7    | TIG200S.07 | RECTIFIER (SINGLE PHASE) | 24   | TIG160S.24 | TRANSFORMER             |
| 8    | TIG200S.08 | FAN SUPPORT              | 25   | TIG200S.25 | POTENTIOMETER KNOB      |
| 9    | TIG200S.09 | FAN                      | 26   | TIG200S.26 | POTENTIOMETER           |
| 10   | TIG160S.10 | MAIN CIRCUIT BOARD       | 27   | TIG200S.27 | RECTIFIER               |
| 11   | TIG200S.11 | BOTTOM PANEL             | 28   | TIG200S.28 | SWITCH                  |
| 12   | TIG200S.12 | FOOT                     | 29   | TIG200S.29 | SWITCH SELECTOR         |
| 13   | TIG200S.13 | CAPACITOR SUPPORT        | 30   | TIG200S.30 | CONTROL CARD            |
| 14   | TIG200S.14 | PCB SUPPORT              | 31   | TIG200S.31 | TIMER PCB               |
| 15   | TIG200S.15 | CURRENT TRANSFORMER      | 32   | TIG200S.32 | RELAY                   |
| 16   | TIG200S.16 | FRONT PANEL              | 33   | TIG160S.33 | TOP COVER               |
| 17   | TIG200S.17 | QUICK SOCKET (EU TYPE)   |      |            |                         |