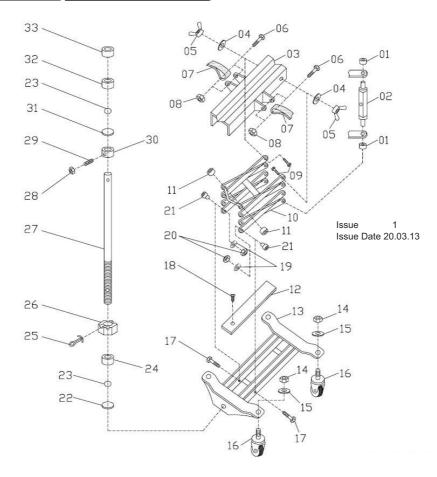

## FLOOR TRANSMISSION JACK 150kg

MODEL: TJ150E

| <u>ITEM</u> | PART NO.  | <u>DESCRIPTION</u>   | <u>ITEM</u> | PART NO.  | <u>DESCRIPTION</u>  |
|-------------|-----------|----------------------|-------------|-----------|---------------------|
| 1           | TJ150E.01 | CONTACT ROLLER       | 18          | TJ150E.18 | SCREW (M6*12)       |
| 2           | TJ150E.02 | SCREW SHAFT          | 19          | TJ150E.19 | SPRING WASHER (M10) |
| 3           | TJ150E.03 | HEAD COVER           | 20          | TJ150E.20 | NUT (M10)           |
| 4           | TJ150E.04 | WASHER               | 21          | TJ150E.21 | BUSH                |
| 5           | TJ150E.05 | NUT (M10)            | 22          | TJ150E.22 | BEARING COVER       |
| 6           | TJ150E.06 | SCREW                | 23          | TJ150E.23 | STEEL BALL          |
| 7           | TJ150E.07 | BUNDING BELT         | 24          | TJ150E.24 | SHEATH              |
| 8           | TJ150E.08 | NUT (M8)             | 25          | TJ150E.25 | SPLIT PIN (3.2*36)  |
| 9           | TJ150E.09 | SCREW (M10*45)       | 26          | TJ150E.26 | SLOTTED NUT         |
| 10          | TJ150E.10 | CONNECTING ROD ASS'Y | 27          | TJ150E.27 | SCREW ROD           |
| 11          | TJ150E.11 | CONTACT ROLLER       | 28          | TJ150E.28 | NUT (M8)            |
| 12          | TJ150E.12 | PANEL                | 29          | TJ150E.29 | SCREW (M8*20)       |
| 13          | TJ150E.13 | BASE ASS'Y           | 30          | TJ150E.30 | FIXATION            |
| 14          | TJ150E.14 | NUT (M12)            | 31          | TJ150E.31 | BEARING COVER       |
| 15          | TJ150E.15 | WASHER (12mm)        | 32          | TJ150E.32 | SHEATH              |
| 16          | TJ150E.16 | CASTOR WHEEL         | 33          | TJ150E.33 | SHEATH              |
| 17          | TJ150E.17 | SCREW (M10*50)       |             |           |                     |