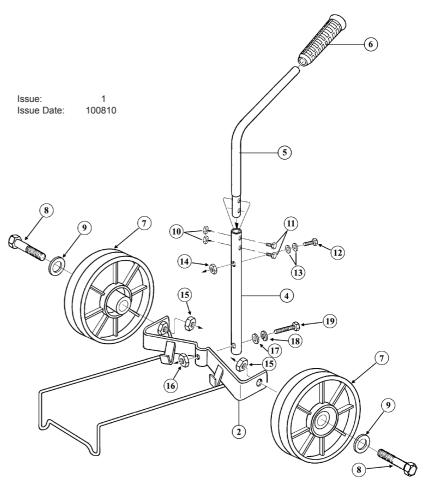

## PARTS FOR: **GEAR OIL DISPENSING UNIT 20Itr MOBILE** MODEL: TP17

| ITEM | PART NO | DESCRIPTION          | ITEM | PART NO | DESCRIPTION              |
|------|---------|----------------------|------|---------|--------------------------|
| 22   | TP17.22 | OIL VALVE CONTROLLER | 2    | TP17.02 | BASE FRAME               |
| 23   | TP17.23 | CYLINDER             | 4    | TP17.04 | STRAIGHT TUBE            |
| 24   | TP17.24 | PUMP SET             | 5    | TP17.05 | CURVED TUBE              |
| 25   | TP17.25 | O-RING               | 6    | TP17.06 | HANDLE GRIP              |
| 26   | TP17.26 | WASHER               | 7    | TP17.07 | WHEEL                    |
| 27   | TP17.27 | NUT                  | 8    | TP17.08 | HEX SCREW 1/2" x 2-1/2"  |
| 28   | TP17.28 | VALVE ACTION SPINDLE | 9    | TP17.09 | WASHER 1/2"              |
| 29   | TP17.29 | HYDRAULIC CONNECTOR  | 10   | TP17.10 | NUT 1/4"                 |
| 30   | TP17.30 | SPRING               | 11   | TP17.11 | HEX SCREW 1/4" x 1-1/4"  |
| 31   | TP17.31 | PISTON               | 12   | TP17.12 | HEX SCREW 5/16" x 1-3/4" |
| 32   | TP17.32 | WASHER               | 13   | TP17.13 | WASHER 5/16"             |
| 33   | TP17.33 | O-RING               | 14   | TP17.14 | NUT 5/16"                |
| 34   | TP17.34 | WASHER               | 15   | TP17.15 | NUT 1/2"                 |
| 35   | TP17.35 | NUT 5/16"            | 16   | TP17.16 | NUT 3/8"                 |
|      |         |                      | 17   | TP17.17 | WASHER 3/8"              |
|      |         |                      | 18   | TP17.18 | SPRING WASHER 3/8"       |
|      |         |                      | 19   | TP17.19 | HEX SCREW 3/8" x 1-3/4"  |