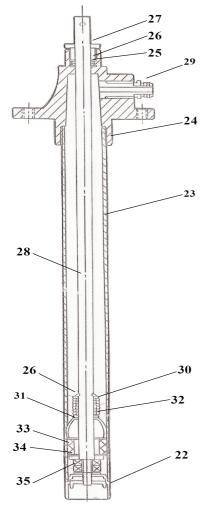

## PARTS FOR: **GEAR OIL DISPENSING UNIT 20Itr MOBILE** MODEL: TP17

| ITEM | PART NO | DESCRIPTION          | ITEM | PART NO | DESCRIPTION              |
|------|---------|----------------------|------|---------|--------------------------|
| 22   | TP17.22 | OIL VALVE CONTROLLER | 2    | TP17.02 | BASE FRAME               |
| 23   | TP17.23 | CYLINDER             | 4    | TP17.04 | STRAIGHT TUBE            |
| 24   | TP17.24 | PUMP SET             | 5    | TP17.05 | CURVED TUBE              |
| 25   | TP17.25 | O-RING               | 6    | TP17.06 | HANDLE GRIP              |
| 26   | TP17.26 | WASHER               | 7    | TP17.07 | WHEEL                    |
| 27   | TP17.27 | NUT                  | 8    | TP17.08 | HEX SCREW 1/2" x 2-1/2"  |
| 28   | TP17.28 | VALVE ACTION SPINDLE | 9    | TP17.09 | WASHER 1/2"              |
| 29   | TP17.29 | HYDRAULIC CONNECTOR  | 10   | TP17.10 | NUT 1/4"                 |
| 30   | TP17.30 | SPRING               | 11   | TP17.11 | HEX SCREW 1/4" x 1-1/4"  |
| 31   | TP17.31 | PISTON               | 12   | TP17.12 | HEX SCREW 5/16" x 1-3/4" |
| 32   | TP17.32 | WASHER               | 13   | TP17.13 | WASHER 5/16"             |
| 33   | TP17.33 | O-RING               | 14   | TP17.14 | NUT 5/16"                |
| 34   | TP17.34 | WASHER               | 15   | TP17.15 | NUT 1/2"                 |
| 35   | TP17.35 | NUT 5/16"            | 16   | TP17.16 | NUT 3/8"                 |
|      |         |                      | 17   | TP17.17 | WASHER 3/8"              |
|      |         |                      | 18   | TP17.18 | SPRING WASHER 3/8"       |
|      |         |                      | 19   | TP17.19 | HEX SCREW 3/8" x 1-3/4"  |