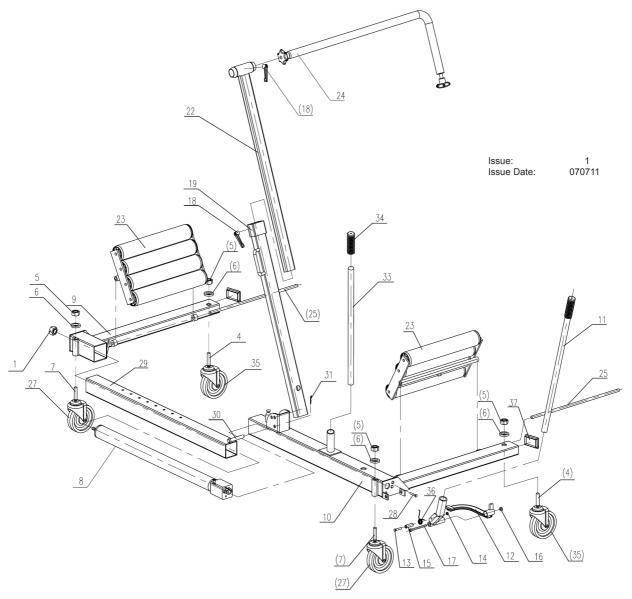

## WHEEL REMOVAL TROLLEY 1200kg CAPACITY

MODEL: W1200T

| ITEM | PART NO   | DESCRIPTION                   | ITEM | PART NO   | DESCRIPTION           |
|------|-----------|-------------------------------|------|-----------|-----------------------|
| 1    | W1200T.01 | NUT (M14)                     | 19   | W1200T.19 | WHEEL SUPPORT, LOWER  |
| 4    | W1200T.04 | BOLT (M16x100)                | 22   | W1200T.22 | WHEEL SUPPORT, UPPER  |
| 5    | W1200T.05 | LOCK NUT (M16)                | 23   | W1200T.23 | ROLLER TABLE          |
| 6    | W1200T.06 | WASHER (16mm)                 | 24   | W1200T.24 | CLAMP SUPPORT ARM     |
| 7    | W1200T.07 | BOLT (M16x130)                | 25   | W1200T.25 | SUPPORT ROD           |
| 8    | W1200T.08 | HYDRAULIC UNIT                | 27   | W1200T.27 | CASTOR ASS'Y          |
| 9    | W1200T.09 | BASE FRAME (PART 1)           | 28   | W1200T.28 | HEX SOCKET HEAD SCREW |
| 10   | W1200T.10 | BASE FRAME (PART 2)           | 29   | W1200T.29 | FRAME, SIDE           |
| 11   | W1200T.11 | PUMP HANDLE                   | 30   | W1200T.30 | SAFETY PIN            |
| 12   | W1200T.12 | FOOT PEDAL                    | 31   | W1200T.31 | SAFETY PIN            |
| 13   | W1200T.13 | HEX SOCKET HEAD SCREW (M8x55) | 33   | W1200T.33 | HANDLE                |
| 14   | W1200T.14 | LOCK NUT (M8)                 | 34   | W1200T.34 | HANDLE GRIP           |
| 15   | W1200T.15 | SLEEVE                        | 35   | W1200T.35 | CASTOR WHEEL          |
| 16   | W1200T.16 | RETAINING RING                | 36   | W1200T.36 | TORSION SPRING        |
| 17   | W1200T.17 | PIN                           | 37   | W1200T.37 | END CAP               |
| 18   | W1200T 18 | HIGHT ADJUSTMENT CLAMP        |      |           |                       |