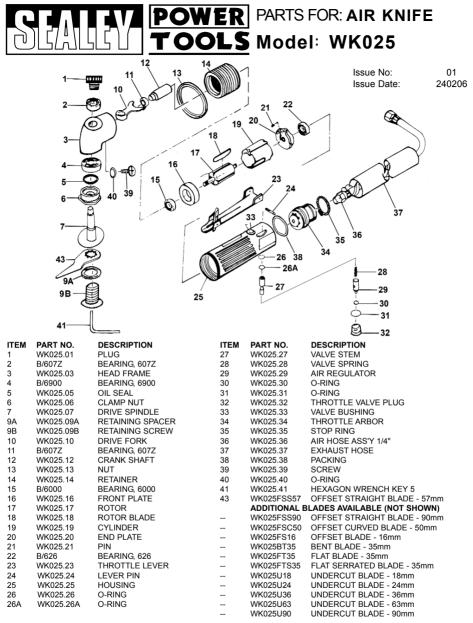

**NOTE:** It is our policy to continually improve products and as such we reserve the right to alter data, specifications and component parts without prior notice.

**IMPORTANT:** No liability is accepted for incorrect use of this product.

WARRANTY: Guarantee is 12 months from purchase date, proof of which will be required for any claim.

INFORMATION: For a copy of our catalogue and latest promotions call us on 01284 757525 and leave your full name, address and postcode.

| STALLY POWER<br>TOOLS | Sole UK Distributor<br>Sealey Group, | O1284 757500 O1284 757500 O O O O O O O O O O O O O O O O O O O O O O O O O O O O O O O O O O O O O O O O O O O O O O O O O O O O O O O O O O O O O O O O O O O O O O O O O O O O O O O O O O O O O O O O O O O O O O O O O O O O O O O O O O O O O O O O O O O