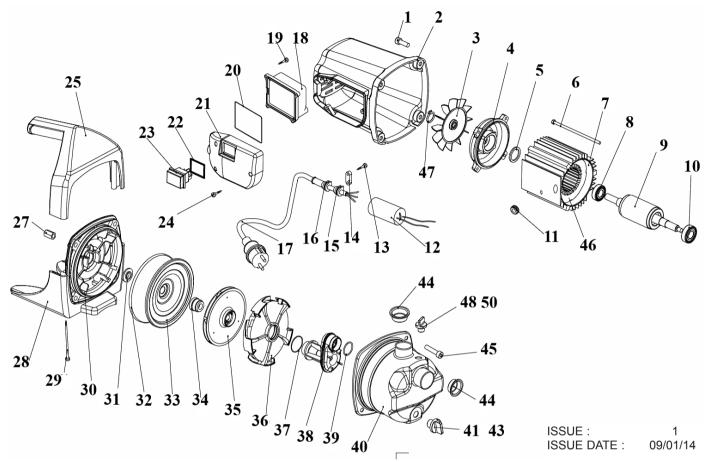

## PARTS FOR:

SURFACE MOUNTING WATER PUMP STAINLESS STEEL 62LTR/MIN 230V

MODEL: WPS062S

| ITEM | PART NO     | DESCRIPTION                 | ITEM | PART NO    | DESCRIPTION                  |
|------|-------------|-----------------------------|------|------------|------------------------------|
| 1    | WP70812     | SCREW (M8x12)               | 25   | WP01601001 | HANDLE                       |
| 2    | WP03401001  | MOTOR COVER                 | 27   | WP07601001 | HEX NUT                      |
| 3    | WP03501001  | FAN                         | 28   | WP00605001 | BASE                         |
| 4    | WP02603002  | REAR COVER                  | 29   | WP845E     | SELF TAPPING SCREW ST4.2X113 |
| 5    | WP03801001  | WAVE WASHER                 | 30   | WP02504007 | FRONT COVER                  |
| 6    | WP5780      | BOLT M5 X 125               | 31   | WP05901001 | BUSHING                      |
| 7    | WP02402004  | ALUMINUM CASING             | 32   | WP05101024 | O-RING                       |
| 8    | WP276       | BEARING B6201-2Z            | 33   | WP04902005 | SEALING PAD                  |
| 9    | WP02303005  | ROTOR                       | 34   | WP06102002 | MECHANICAL SEAL              |
| 10   | WP276A      | BEARING 6202-2Z             | 35   | WP00904008 | IMPELLER                     |
| 11   | WP05202010  | WIRE SHEATH                 | 36   | WP03601018 | DIFFUSER PLATE KIT           |
| 12   | WP08401001A | CAPACITOR 20UF              | 37   | WP05101004 | O-RING                       |
| 13   | WP07802015  | SELF-TAPPING SCREW          | 38   | WP05003002 | DIFFUSER                     |
| 14   | WP05501003  | CABLE GRIP                  | 39   | WP05101030 | O-RING                       |
| 15   | WP05201007  | CABLE GRIP                  | 40   | WP03302001 | PUMP HEAD                    |
| 16   | WP05201020  | CABLE GRIP                  | 41   | WP07902003 | VALVE COVER                  |
| 17   | WP08703004  | POWER CABLE                 | 43   | WP05101086 | O-RING                       |
| 18   | WP07101002  | WATERPROOF COVER            | 44   | WP04701001 | DUST COVER                   |
| 19   | WP07802028  | SELF TAPPING SCREW          | 45   | WP70820    | SCREW M8X20                  |
| 20   | WP05101025  | O-RING                      | 46   | WP02206005 | STATOR                       |
| 21   | WP04501001  | SIDE COVER                  | 47   | WP894112   | CHECKED RING                 |
| 22   | WP03203001  | SEALING WASHER              | 48   | WP07901003 | VALVE COVER                  |
| 23   | WP01405007  | WATERPROOF SWITCH           | 50   | WP05101087 | O-RING                       |
| 24   | WP845D      | SELF TAPPING SCREW ST3.5X20 |      |            |                              |