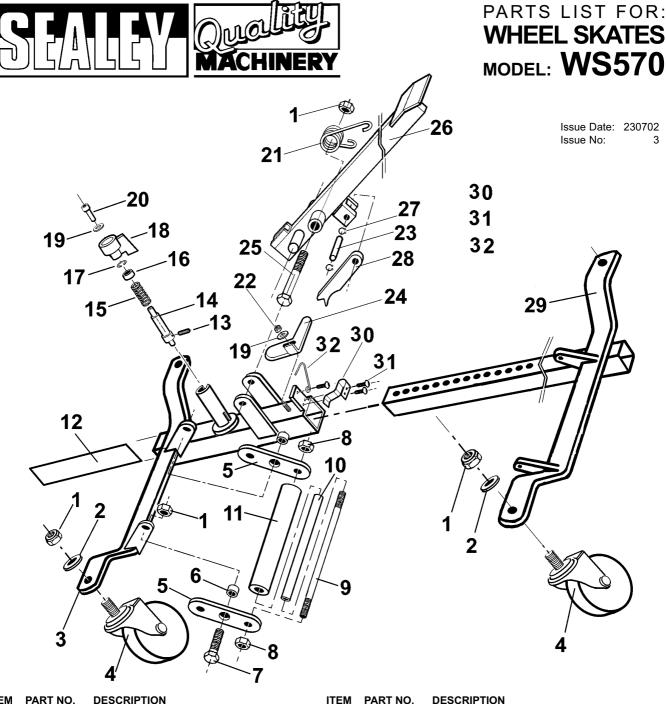

| ITEM | PART NO. | DESCRIPTION                        | ITEM | PART NO. | DESCRIPTION                          |
|------|----------|------------------------------------|------|----------|--------------------------------------|
| 1    | WS570.01 | LOCK NUT M12                       | 18   | WS570.18 | CARRY HEAD ASSEMBLY ( LOCKING KNOB ) |
| 2    | WS570.01 | WASHER M12                         | 19   | WS570.19 | WASHER M6                            |
| 3    |          |                                    |      |          |                                      |
| -    | WS570.03 | MOVE PIN ASSEMBLY (FRAME, LOCKING) | 20   | WS570.20 | BOLT M6 X 10                         |
| 4    | WS570.04 | WHEEL ASSEMBLY                     | 21   | WS570.21 | SPRING                               |
| 5    | WS570.05 | CONNECTION PLATE                   | 22   | WS570.22 | LOCK NUT M6                          |
| 6    | WS570.06 | COVER ( SLEEVE )                   | 23   | WS570.23 | AXIS ( PIVOT PIN )                   |
| 7    | WS570.07 | BOLT M12 X 35                      | 24   | WS570.24 | BLOCK PIECE                          |
| 8    | WS570.08 | LOCK NUT M10                       | 25   | WS570.25 | BOLT M12 X 80                        |
| 9    | WS570.09 | NET ( CLAMPING ROD )               |      |          |                                      |
| 10   | WS570.10 | COVER ( SLEEVE )                   | 26   | WS570.26 | FOOT PLATE ASSEMBLY                  |
| 11   | WS570.11 | ROLLER                             | 27   | WS570.27 | RETAINING RING                       |
| 12   | WS570.12 | PLATE SPRING                       | 28   | WS570.28 | SUPPORT PLATE                        |
| 13   | WS570.13 | SPRING PIN                         | 29   | WS570.29 | ROOT PIPE (FRAME, SLIDING)           |
| 14   | WS570.14 | BLOCK AXIS ( LOCKING PIN )         | 30   | WS570.30 | CLIP                                 |
| 15   | WS570.15 | SPRING                             | 31   | WS570.31 | BOLT                                 |
| 16   | WS570.16 | COVER ( SLEEVE )                   | 32   | WS570.32 | SPRING CLIP                          |
| 17   | WS570.17 | CLIP SPRING                        | 0_   |          | or ranco den                         |